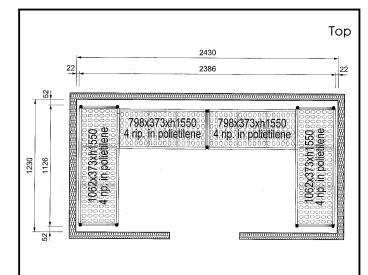

137100 (CRS2412)

Shelving set, composed of aluminium uprights and 4 polyethylene louvered shelves, for 2430x1230 mm cold rooms

### Item No.

4-level shelving set. Designed for corner installation along the sides of the cold room. Louvered sectional polyethylene shelves (depth=373mm). Aluminium (20 micron) side uprights (height=1550mm). Adjustable feet.

### **Key Information:**

Uprights

137100 (CRS2412)2External dimensions, Width:708 mmExternal dimensions, Depth:373 mmExternal dimensions, Height:1550 mmMax loading weight:2200 kgNet weight:63 kg